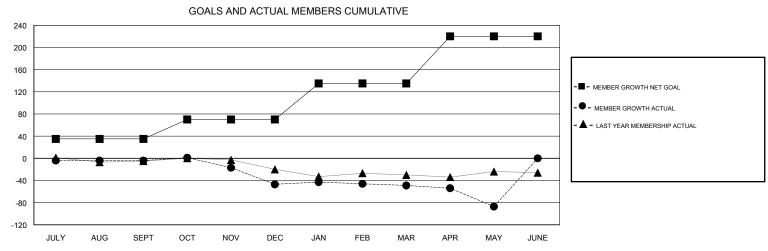

## District 17 A

Results as of: 05/31/2019

| DROPPED CLUBS: 2  DROPPED MEMBERS |     | 47 CLUBS OF 83 ADDED 1 OR MORE NEW MEMBERS | GENDER DISTRIBUTION  MALE 1,192 (67.34%)  FEMALE 578 (32.66%)  Women Percentage Fiscal Year Goal: 35% |     |
|-----------------------------------|-----|--------------------------------------------|-------------------------------------------------------------------------------------------------------|-----|
| DECEASED                          | 34  | CLICK HERE FOR CUMULATIVE  MEMBERSHIP DATA | TOTAL FAMILY UNIT MEMBERS                                                                             | 404 |
| CLUB CANCELLED                    | 4   |                                            |                                                                                                       | 000 |
| OTHER                             | 171 |                                            | FAMILY MEMBERS PAYING HALF DUES                                                                       | 206 |
| TOTAL                             | 209 |                                            |                                                                                                       |     |