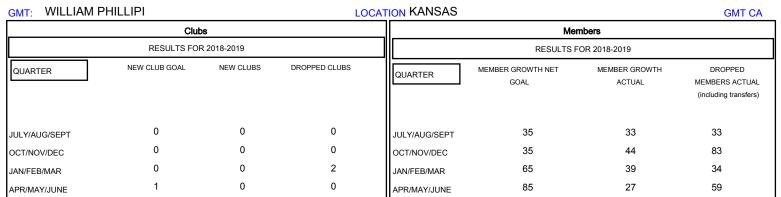

## District 17 A

Results as of: 05/31/2019

| DROPPED CLUBS: 2  DROPPED MEMBERS |     | 47 CLUBS OF 83 ADDED 1 OR MORE NEW MEMBERS | GENDER DISTRIBUTION  MALE 1,192 (67.34%)  FEMALE 578 (32.66%)  Women Percentage Fiscal Year Goal: 35% |     |
|-----------------------------------|-----|--------------------------------------------|-------------------------------------------------------------------------------------------------------|-----|
| DECEASED                          | 34  | CLICK HERE FOR CUMULATIVE  MEMBERSHIP DATA | TOTAL FAMILY UNIT MEMBERS                                                                             | 404 |
| CLUB CANCELLED                    | 4   |                                            |                                                                                                       | 000 |
| OTHER                             | 171 |                                            | FAMILY MEMBERS PAYING HALF DUES                                                                       | 206 |
| TOTAL                             | 209 |                                            |                                                                                                       |     |